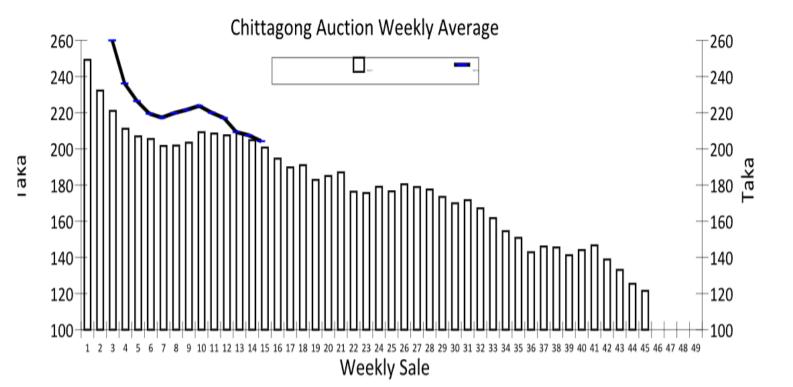

Our Catalogue: (Sale 14) Avg : Tk 206.42, Sold 70.24%, (Sale 13) Avg : Tk 206.20, Sold 71.56%.

| <b>Quotations</b> – This Week – (In Taka) |           |                |                            |                     |                    |          |           |           |  |
|-------------------------------------------|-----------|----------------|----------------------------|---------------------|--------------------|----------|-----------|-----------|--|
| Brokens                                   | This Week | Last Week      | Fannings                   | This week           | Last Week          | Dust     | This week | Last Week |  |
| Best                                      | 220-230   | 220-230        | Best                       | 220-230             | 220-230            | PD       | 183-275   | 193-289   |  |
| Good                                      | 205-215   | 205-215        | Good                       | 205-215             | 205-215            | RD       | 160-291   | 160-326   |  |
| Medium                                    | 195-200   | 200-205        | Medium                     | 195-200             | 200-205            | D        | 160-344   | 160-331   |  |
| Plain                                     | 160-180   | 160-180        | Plain                      | 160-180             | 160-180            | CD       | 160-342   | 160-366   |  |
| BLF                                       | 160-162   | 160-165        | BLF                        | 160-162             | 160-165            | BLF      | 160-170   | 160-180   |  |
|                                           |           | Exchange Pates | 12 <sup>th</sup> August 20 | 24 Sterling Pound 1 | 10 3006 Dollar: Tk | 117.0000 |           |           |  |

#### Chittagong Auction Average - Sale 13 (Season 2024/25): Tk 204.24 & (Season 2023/24): Tk 208.58

|            | Season 202  | 3/24   | Season 202   | 4/25    | Seaso        | on 2023/24 |          | Seaso        | n 2024/25 |          | (+/-) Season 20 | 023/24    |
|------------|-------------|--------|--------------|---------|--------------|------------|----------|--------------|-----------|----------|-----------------|-----------|
| Category   | Qty. (Kg)   | Taka   | Qty. (Kg)    | Taka    | Qty. (Kg)    | (%)        | Taka     | Qty. (Kg)    | (%)       | Taka     | Qty. (Kg)       | Taka      |
| CTC LEAF   | 2,106,105.6 | 207.24 | 1,574,535.6  | 201.95  | 14,901,354.0 | 77.5%      | 205.03   | 13,553,852.5 | 79.45%    | 215.79   | -1,347,501.6    | 10.76     |
| CTC DUST   | 541,828.8   | 213.80 | 400,184.2    | 215.80  | 4,530,766.5  | 22.5%      | 224.70   | 3,800,791.0  | 20.28%    | 232.47   | -729,975.5      | 7.77      |
| Sub-Total  | 2,647,934.4 | 208.58 | 1,974,719.8  | 204.76  | 19,432,120.5 | 99.9%      | 209.63   | 17,354,643.5 | 99.73%    | 219.44   | -2,077,477.1    | 9.81      |
| Orthodox   | 0.0         | 0.00   | 0.0          | 0.00    | 0.0          | 0.0%       | 0.00     | 302.6        | 0.00%     | 1,061.43 | 302.6           | 1,061.43  |
| Total      | 2,647,934.4 | 208.58 | 1,974,719.8  | 204.76  | 19,432,120.5 | 99.9%      | 209.63   | 17,354,946.1 | 99.73%    | 219.46   | -2,077,174.4    | 9.83      |
| Green Tea  | 161.5       | 300.00 | 29.1         | 1500.00 | 428.5        | 0.0%       | 827.82   | 1,280.8      | 0.00%     | 922.77   | 852.3           | 94.95     |
| Olong Tea  | 0.0         | 0.00   | 0.0          | 0.00    | 7.0          | 0.0%       | 1,250.00 | 0.0          | 0.00%     | 0.00     | -7.0            | -1,250.00 |
| Yellow Tea | 0.0         | 0.00   | 0.0          | 0.00    | 20.5         | 0.0%       | 1,250.00 | 49.1         | 0.00%     | 1,228.71 | 28.6            | -21.29    |
| Total      | 2,648,095.9 | 208.59 | 1,974,748.90 | 204.78  | 19,432,576.5 | 99.9%      | 209.65   | 17,356,276.0 | 99.74%    | 219.51   | -2,076,300.5    | 9.86      |
| Other (s)  | 4,482.6     | 135.90 | 14,071.3     | 129.38  | 148,476.2    | 0.1%       | 127.05   | 186,285.0    | 0.26%     | 119.36   | 37,808.8        | -7.69     |
| G.Total    | 2,652,578.5 | 208.47 | 1,988,820.20 | 204.24  | 19,581,062.7 | 100.0%     | 209.02   | 17,542,561.0 | 100%      | 218.45   | -2,038,501.7    | 9.43      |